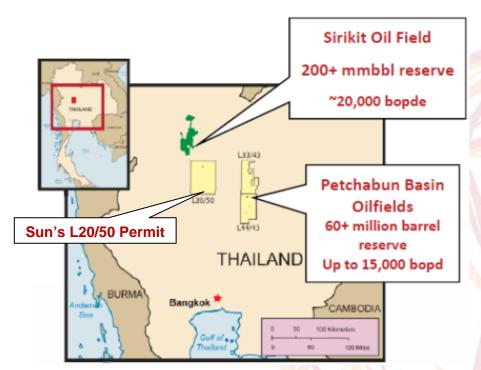

L20/50 is located between Thailand's two largest producing onshore field complexes, being the next basin along from Carnarvon's Phetchabun Basin Oil Fields (producing up to 15,000 bopd with >60 mmboe estimated ultimate recovery) and 20 kilometres south, in the same basin as the prolific Sirikit Oil Field (producing ~20,000 bopd with >200 mmboe estimated ultimate recovery).

Location of L20/50 in relation to the Sirikit and Petchabun Basin Oilfields onshore Thailand